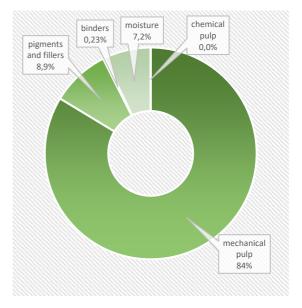

### **PRODUCT COMPOSITION**

This product contains biomass carbon, equivalentto1 422kg of CO2 per tonne of product.

Phone +46 11 23 50 00 e-mail sofi.zarai@holmen.com

FSC® C020071, PEFC /05-33-134